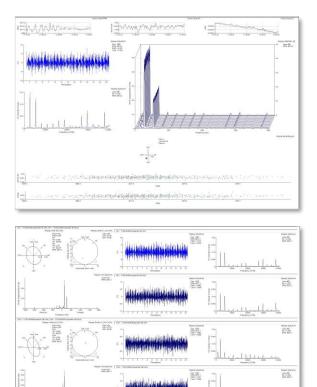

### **Transient Data Readings ( Single & Dual Probes)**

### **Waveform Autocorrelation**