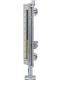

## MAGNETIC LEVEL GAUGES

· Provides an enhanced secure link between the indicator and float. The view housing is sealed and consists of a single column assembly of aluminum flags within an extruded aluminum channel. These flags are anodized with black on one side and gold on the other. Each flag houses a small magnet and is assembled on an individual axle. Optional magnetically coupled clamp on transmitters and switches available for the magnetic liquid level gauge.