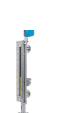

## TRANSPARENT AND REFLEX GLASS LEVEL GAUGES

- Flat glass gages provide direct observation of liquid level in a process vessel. The process liquid level and liquid characteristics can be observed through the glass as it rises and falls in the gage chamber.
- Boiler Level Indication per ASME Code are available.
- On site Level Gauge Audits can be performed to help determine the health of that equipment. This is not Brand specific.
- 24/7 Custom built Level Gauge ability to help with response time for those critical delivery needs.
- 24/7 Level Gauge Repair ability