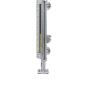

## MAGNETIC LEVEL GAUGES

· Provides an enhanced secure link between the indicator and float. The view housing is sealed and consists of a single column assembly of aluminum flags within an extruded aluminum channel. These flags are anodized with black on one side and gold on the other. Each flag houses a small magnet and is assembled on an individual axle. Optional magnetically coupled clamp on transmitters and switches available for the magnetic liquid level gauge.